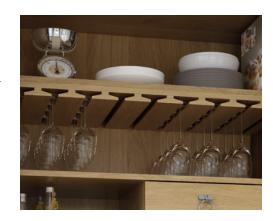

## WINE GLASS HOLDER EX

| CODE             | DESCRIPTION                    | HEIGHT | WIDTH | DEPTH | PER PACK |
|------------------|--------------------------------|--------|-------|-------|----------|
| LT-WINEGLASSHOLD | Solid Oak Wine<br>Glass Holder | 50mm   | 85mm  | 250mm | 10       |

Wine glass holder comes in a pack of 10 lengths which can be trimmed to suit (Stained Light Oak). See page 186 for technical information.