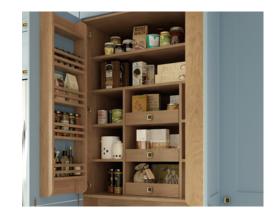

### PANTRY SPICE RACK

| CODE         | DESCRIPTION                    | HEIGHT | WIDTH | DEPTH | PER PACK |
|--------------|--------------------------------|--------|-------|-------|----------|
| LT-SPICERACK | Solid Oak Pantry<br>Spice Rack | 1150mm | 379mm | 100mm | 1        |

This accessory is made from solid oak (Stained Light Oak).