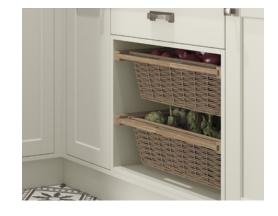

## WICKER BASKETS EX

| UFORM CODE   | DESCRIPTION          | HEIGHT | WIDTH | DEPTH | PER PACK |
|--------------|----------------------|--------|-------|-------|----------|
| WI-BASKET500 | Wicker Basket: 500mm | 200mm  | 464mm | 450mm | 1        |
| WI-BASKET600 | Wicker Basket: 600mm | 200mm  | 564mm | 450mm | 1        |

- Wicker baskets with runners
- Ideal for storage of fresh foods
- Designed for use in 500 & 600 mm wide units and 450mm deep units External width: 464mm for 500mm & 564mm for 600mm
- Each Basket contains 2 x beech runners