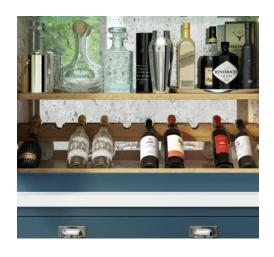

## WINE RACK RAIL

| CODE          | DESCRIPTION                 | HEIGHT | WIDTH  | DEPTH | PER PACK |
|---------------|-----------------------------|--------|--------|-------|----------|
| LT-1200WRRAIL | Solid Oak Wine Rack<br>Rail | 63mm   | 1200mm | 18mm  | 1        |

Made from solid oak and designed to hold the neck of the wine bottle (Stained Light Oak). Can be trimmed to desired length and used in any width of carcase.