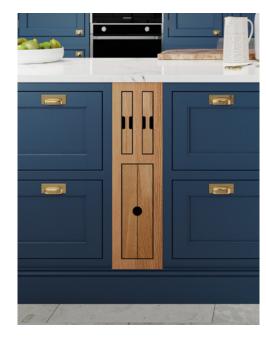

# SPICE DRAWER AND TRAY SET **(SX)**

| CODE       | DESCRIPTION                  | HEIGHT | WIDTH | DEPTH | PER PACK |
|------------|------------------------------|--------|-------|-------|----------|
| LT-TRAYSET | Spice Drawer<br>and Tray Set | 720mm  | 150mm | П     | 1        |

Includes tray (lacquered white oak), frame and drawerfront (Stained Light Oak).