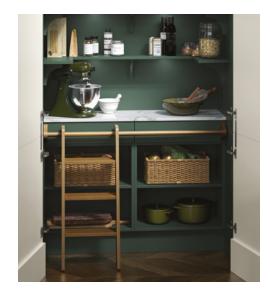

#### PANTRY LADDER & RAIL KIT

| CODE             | DESCRIPTION                    | UNIT WIDTH     | PER PACK |
|------------------|--------------------------------|----------------|----------|
| LT-1000LADDERKIT | Solid oak base unit ladder kit | 450mm - 1000mm | 1        |
| LT-1800LADDERKIT | Solid oak base unit ladder kit | 450mm - 1800mm | 1        |

#### KIT INCLUDES

1no. base unit ladder 1no. trimmable rail 2no. end brackets

1no. centre support bracket (for 1800 wide only)

See page 182&183 for technical information.