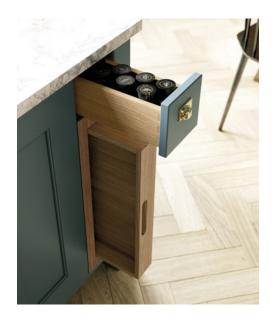

#### **CHOPPING BOARD SET**

| CODE              | DESCRIPTION        | HEIGHT | WIDTH | DEPTH | PER PACK |
|-------------------|--------------------|--------|-------|-------|----------|
| LT-720200CHOPSET4 | Chopping Board Set | 720mm  | 200mm | =     | 1        |

Includes 4 chopping boards (raw) and frame. (Stained Light Oak).