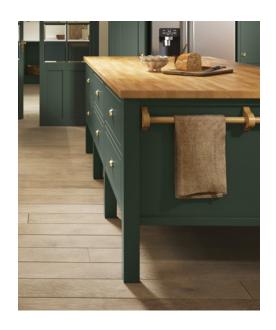

### TOWEL RAIL KIT

| CODE            | DESCRIPTION              | UNIT WIDTH     | PER PACK |
|-----------------|--------------------------|----------------|----------|
| LT-1000TOWELKIT | Solid oak towel rail kit | 450mm - 1000mm | 1        |
| LT-1800TOWELKIT | Solid oak towel rail kit | 450mm - 1800mm | 1        |

#### KIT INCLUDES

1no. trimmable rail 2no. end brackets

1no. centre support bracket (for 1800 wide only)

See page 182&183 for technical information.